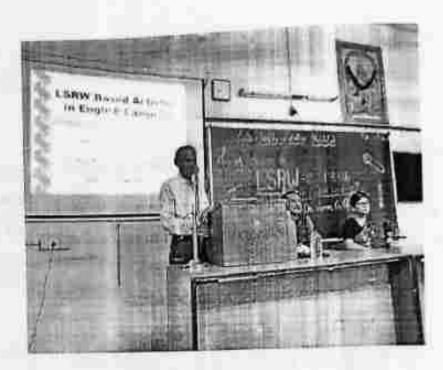

e can be learnt & have command through a natural process of learning. He clarified each points of the skills very minutely with various kinds of live illustrations, provided live/ practical demos and references were used effectively. It was an excellent delivery by Dr. Qureshi.

Trainee - teachers participated the session enthusiastically.

Dr.K.H.Yadav, offg.Principal, offered a bouquet of flowers and presented a certificate of appreciation as a token of rememberance and affection to Dr. Vaseem Qureshi.

Dr. Dharmendra Bumtaria, a convener of College Media Cell played a key role in assisting and making the program successful.

Paresh & Presha showed courtesy for Videography & Photography nicely.

Dr.S.L.Solanki proposed vote of thanks & extended services as a coordinator of the program.







A. G. TEACHER

A. G. TEACHERS COLLEGE, CTE, AHMEDABAD



# A.G. Leacners College - CIE

### University Road, Navrangpura, Ahmedabad Report Writing

|                 | Date: 21/03/2022 & 22/03/2022 |
|-----------------|-------------------------------|
| January 2021 22 | Date: 641                     |
| ear: 2021-22    |                               |

Dept. : Coordinated by : Dr. K. H. Yadav

Guest : Dr. Jyotiben Amreliya

Total Participants: 50 Vote of thanks: Presha Chuahn

::Report:: (Gujarati/English)

એ. જો ટીચર્સ કોલેજ, અમદાવાદ દ્વારા તારીખ 21 માર્ચ 2022 અને 22 માર્ચ 2022નાં રાજ "માતૃભાષા દ્વારા પ્રત્યાપત" ના બ દિવસીય સંપોતારનું આયોજન કરવામાં આવ્યું હતું. સંધિનારના કો-ઓડિનેટર એ. જો ટીચર્સ કોલેજના આગામો ડો. કીટલ વાદવ મેમ દ્વારા આ કોવ્યમ સુપેર હાથ ધરવામાં આવેલ હતો.

આ સૈમિનારન