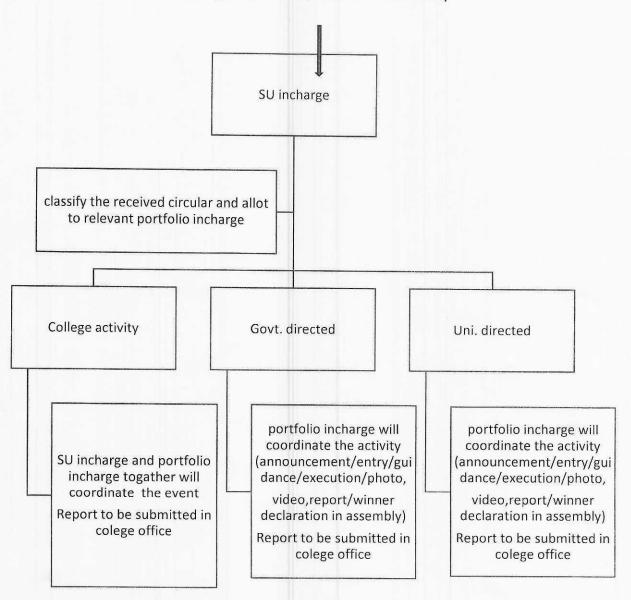

#### **SOP** for Students Union

Principal- Chairperson of SU

(Program/activity circular received)

- Every help will be extended by SU in-charge to portfolio in-charge when needed.
- Other SU members will actively participate with the portfolio SU members in all activities.
- Annual report will be submitted to principal be SU in-charge after compilation of all reports at the end of the year.