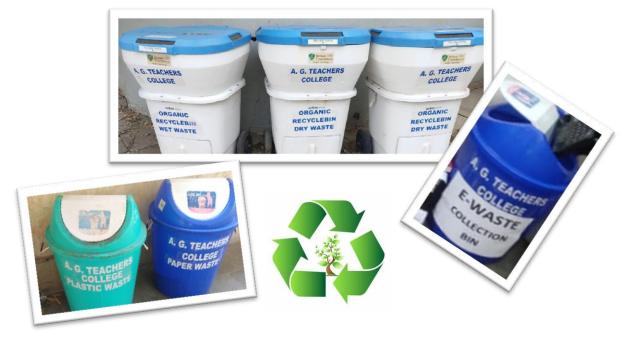

### UTILISATION CERTIFICATE ECO CLUB

NAME OF THE COLLEGE : A.G.TEACHERS COLLEGE, CTE

CITY : AHMEDABAD

We certify the following details.

| Sr. No. | GEER Foundation Grant Order No. and<br>Date | Amount (in Rs.) |
|---------|---------------------------------------------|-----------------|
| 1       | Opening balance as on 1/4/2020              | w               |
| 2       | GEER Foundation<br>Date: 21/09/2020         | 5000/-          |
|         | Total Grants Available                      |                 |

| Sr. No. | Details of Grants Utilized                       | Amount (in Rs.) |
|---------|--------------------------------------------------|-----------------|
| 1       | TOTAL UTILIZED AMOUNT<br>(1-4-2021 TO 31-3-2022) | 5000/-          |
| 2       | TOTAL UNUTILIZED AMOUNT AS ON<br>31.03.2021      | -               |