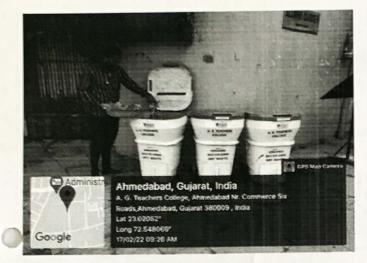

Eco chub : 2019-20

A. G. TEACHERS COLLEGE

| Date      |    | WALA Ledger Account : 1-Apr<br>Particulars                                                                                                                                         | Vch Type                                                             | Vch No.                                                                                                                                                                                                                                                                                                                                                                                                                                                                                                                                                                                                                                                                                             | D.1.1       | Page     |
|-----------|----|------------------------------------------------------------------------------------------------------------------------------------------------------------------------------------|----------------------------------------------------------------------|-----------------------------------------------------------------------------------------------------------------------------------------------------------------------------------------------------------------------------------------------------------------------------------------------------------------------------------------------------------------------------------------------------------------------------------------------------------------------------------------------------------------------------------------------------------------------------------------------------------------------------------------------------------------------------------------------------|-------------|----------|
|           |    | D                                                                                                                                                                                  | RAMA & ART FEES (Cor                                                 | and the second se | Debit       | Cr       |
| 24-Dec-19 | Dr | (as per details)<br>FEES<br>PRACTICE TEACHING COCURRICULER ACTIVITIES<br>AS PER FEE COLLECTION FO<br>STUDENT 50 X 250 RS.12250 A<br>TEACHING FEE AND 50 X 750<br>DRAMA ART         | Journal<br>49,000.00 Dr<br>FEES 12,250.00 Cr<br>R SEM II<br>PRACTICE | 41                                                                                                                                                                                                                                                                                                                                                                                                                                                                                                                                                                                                                                                                                                  |             | 36,750   |
|           | ~  |                                                                                                                                                                                    |                                                                      |                                                                                                                                                                                                                                                                                                                                                                                                                                                                                                                                                                                                                                                                                                     |             | 36,750   |
|           | Cr | Closing Balance                                                                                                                                                                    |                                                                      |                                                                                                                                                                                                                                                                                                                                                                                                                                                                                                                                                                                                                                                                                                     | 36,750.00   | 00,700   |
|           |    |                                                                                                                                                                                    |                                                                      |                                                                                                                                                                                                                                                                                                                                                                                                                                                                                                                                                                                                                                                                                                     | 36,750.00   | 36,750   |
|           |    | DR G S PA                                                                                                                                                                          | TEL (UGC MINOR REAS                                                  | ERCH EXPS)                                                                                                                                                                                                                                                                                                                                                                                                                                                                                                                                                                                                                                                                                          |             |          |
| 1-Apr-19  |    | Opening Balance                                                                                                                                                                    |                                                                      |                                                                                                                                                                                                                                                                                                                                                                                                                                                                                                                                                                                                                                                                                                     | 32,500.00   |          |
| 9-Aug-19  | Dr | BANK OF INDIA CURRENT AC NO 2009101000<br>AS PER PASSBOOK ENTRY D/<br>/2019 FOR TRAVEL GRANT D<br>PATEL UGC NACH CR INW - 2<br>0071917 DR. G. S. P TRAVEL /<br>MAY 2018            | ATE 5/8<br>R. G. S.<br>68877                                         | 7                                                                                                                                                                                                                                                                                                                                                                                                                                                                                                                                                                                                                                                                                                   | 32,300.00   | 1,68,523 |
| 22-Aug-19 | Cr | BANK OF INDIA CURRENT AC NO 2009101000<br>BEING AMOUNT PAID FOR DR<br>GANPATSINH S. PATEL ASST.<br>PROFESSOR FOR UGC TRAVI<br>SCHEME VISIT USA FROM 177<br>MAY 2018 CH. NO. 408290 | FI GRANT                                                             | 43                                                                                                                                                                                                                                                                                                                                                                                                                                                                                                                                                                                                                                                                                                  | 1,68,523.00 |          |
|           | Dr | Closing Balance                                                                                                                                                                    |                                                                      | 4 <u></u>                                                                                                                                                                                                                                                                                                                                                                                                                                                                                                                                                                                                                                                                                           | 2,01,023.00 | 1,68,523 |
|           |    | <b>H</b>                                                                                                                                                                           |                                                                      |                                                                                                                                                                                                                                                                                                                                                                                                                                                                                                                                                                                                                                                                                                     | 2,01,023.00 | 32,500   |
|           |    |                                                                                                                                                                                    | ECOCLUB                                                              |                                                                                                                                                                                                                                                                                                                                                                                                                                                                                                                                                                                                                                                                                                     |             |          |
| 2-Apr-19  | Dr | BANK OF INDIA CURRENT AC NO 20091010003<br>BEING THE AMT OF REC FROM<br>CLUB GRANT FROM GANDHII<br>THROUGH NEFT CREDIT                                                             | MECO                                                                 | 1                                                                                                                                                                                                                                                                                                                                                                                                                                                                                                                                                                                                                                                                                                   |             | 5,000    |
| 0-Sep-19  | Cr | BANK OF INDIA CURRENT AC NO 20091010003<br>BEING AMT PAID FOR SHREE I<br>SELECTION BILL NO. 859 DAT<br>/2019 DUSTBIN DRUM FOUR<br>ECO CLUB GRANT                                   | KALKI<br>E 19/8                                                      | 56                                                                                                                                                                                                                                                                                                                                                                                                                                                                                                                                                                                                                                                                                                  | 1,800.00    |          |
| 1-Mar-20  | Cr | Cash<br>CASH PAID TO R M PATEL FO<br>PURCHASE DUSTBIN BUCKE<br>AND TUB ETC AGAINST ECOB<br>CLUB GRANT                                                                              | T TUBLAR                                                             | 153                                                                                                                                                                                                                                                                                                                                                                                                                                                                                                                                                                                                                                                                                                 | 3,200.00    |          |
|           |    |                                                                                                                                                                                    |                                                                      |                                                                                                                                                                                                                                                                                                                                                                                                                                                                                                                                                                                                                                                                                                     | 5,000.00    |          |