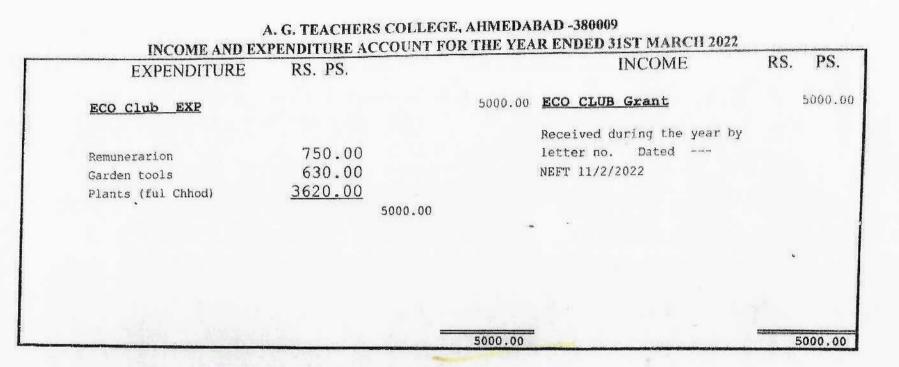

### UTILISATION CERTIFICATE ECO CLUB

NAME OF THE COLLEGE : A.G.TEACHERS COLLEGE, CTE

CITY : AHMEDABAD

We certify the following details.

| Sr. No. | GEER Foundation Grant Order No. and<br>Date | Amount (in Rs.) |
|---------|---------------------------------------------|-----------------|
| 1       | Opening balance as on 1/4/2020              | w               |
| 2       | GEER Foundation<br>Date: 21/09/2020         | 5000/-          |
|         | Total Grants Available                      |                 |

| Sr. No. | Details of Grants Utilized                       | Amount (in Rs.) |
|---------|--------------------------------------------------|-----------------|
| 1       | TOTAL UTILIZED AMOUNT<br>(1-4-2021 TO 31-3-2022) | 5000/-          |
| 2       | TOTAL UNUTILIZED AMOUNT AS ON<br>31.03.2021      | -               |