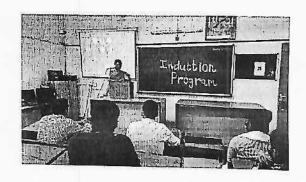

# A.G.Teachers College - CTE

University Road, Navrangpura, Ahmedabad Report Writing

<u>Year: 2021-22</u>

Date: 05/08/2021

Title: Induction Programme

Total Participants: 54

A. G. Teachers College-CTE, Ahmedabad organized an "Induction Programme" on 5<sup>th</sup> Aug,., 2021.

Dr. K.H. Yadav, offg. Principal, started the programme and verbal welcome speech was delivered by her. She very nicely and briefly speaks about the history of the college and its establishment realities. She also emphasized on the importance of the B.Ed. Programme and duties of the teachers towards the society. One short video played in the classroom in which brief introduction of all the staff members and last academic year's activities were shown to the new trainees. Rules and regulations of the college also very well described to the new trainees.

Photo and Video courtesy was done and uploaded on all platforms of social media by Dr. D. A. Bumtaria.

A. G. TEACHERS COLLEGE, CTS, AHMEDABAD

I/C Principal

A. G. TEACHERS COLLEGE, CTE,
AHMEDABAD

Scanned with CamScanner