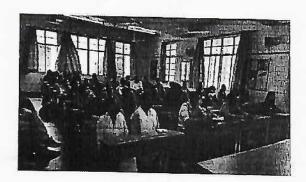

# A.G. Teachers College - CTE

University Road, Navrangpura, Ahmedabad Report Writing

Year: 2022-23

Date: 04/07/2022

Coordinated by : Dr. K. H. Yadav

Title: Induction

Total Participants: 51

આજરોજ એ. જી. ટીયર્સ કોલેજ ખાતે બી.એડ સેમેસ્ટર-1ના વિદ્યાર્થીઓનું સ્વાગત કરવામાં આવ્યું હતું. સંસ્થાના કાર્યકારી આયાર્યા ડૉ. કૌશલબેન યાદવ દ્વારા સંસ્થાનો ભવ્ય ઇતિહાસ. સ્ટાફ પરિયય આપવામાં આવ્યો. સંસ્થાની કાર્ય પ્રણાલીથી વાકેફ કરવામાં આવ્યા, ગત વર્ષ દરમિયાન થયેલ પ્રવૃત્તિઓની આછેરી ઝલક એક વિડિઓ સ્વરુપે નિદર્શન કરવામાં આવી હતી. એજીયન હોવાનું જેટલુ ગૌરવ વધે છે તેટલી જ જવાબદારી પણ વધે છે તે જણાવવામાં આવ્યુ. પ્રથમ સત્ર દરમિયાન કરવાના થતા સૈદ્ધાંતિક કાર્યો અંગેની માહિતી ડૉ. એસ. એવ. સોલંકી દ્વારા અને પ્રાયોગિક કાર્યો અંગેની માહિતી ડૉ. ધર્મેન્દ્ર એ. બુમતારીયા દ્વારા આપવામાં આવી હતી.

Title: Induction
Date:04/07/2022

Translation

Today students of B.Ed Semester-1 were welcomed at A. G. Teachers college by I/C principal of the institute Dr. K.H. Yadav gave a grand history of the institute, staff introduction. Acquainted with the working system of the organization, a glimpse of the activities carried out during the last year was demonstrated in the form of a video. It was stated that with the pride of being an AGian becomes the responsibility. Information about the theoretical works to be done during the first session by Dr. S. L. Solanki and information on practical works was given by Dr. D. A. Bumtaria.